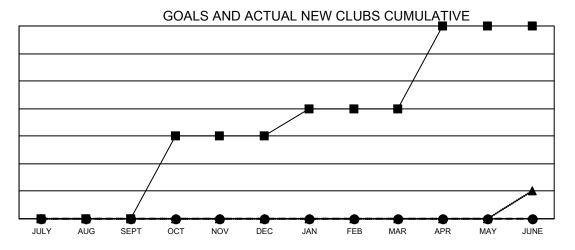

## Multiple District 18

| Clubs         |               |             |               | Members               |                         |                         |                                                    |  |
|---------------|---------------|-------------|---------------|-----------------------|-------------------------|-------------------------|----------------------------------------------------|--|
|               | RESULTS FOR   | R 2020-2021 |               | RESULTS FOR 2020-2021 |                         |                         |                                                    |  |
| QUARTER       | NEW CLUB GOAL | NEW CLUBS   | DROPPED CLUBS | QUARTER MEN           | MBER GROWTH NET<br>GOAL | MEMBER GROWTH<br>ACTUAL | DROPPED<br>MEMBERS ACTUAL<br>(including transfers) |  |
| JULY/AUG/SEPT | 0             | 0           | 2             | JULY/AUG/SEPT         | 75                      | 87                      | 113                                                |  |
| OCT/NOV/DEC   | 3             | 0           | 0             | OCT/NOV/DEC           | 135                     | 0                       | 0                                                  |  |
| JAN/FEB/MAR   | 1             | 0           | 0             | JAN/FEB/MAR           | 155                     | 0                       | 0                                                  |  |
| APR/MAY/JUNE  | 3             | 0           | 0             | APR/MAY/JUNE          | 150                     | 0                       | 0                                                  |  |

■- CURRENT YEAR GOALS FOR NEW CLUBS

CURRENT YEAR ACTUAL NEW CLUBS

▲ - LAST YEAR ACTUAL NEW CLUBS