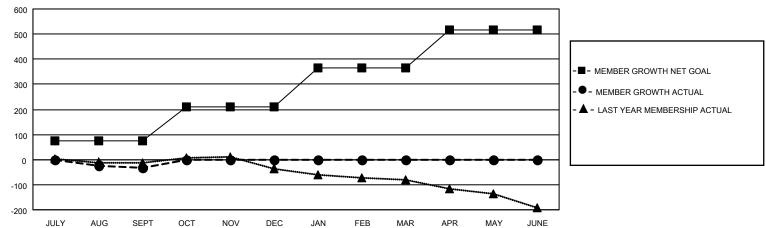

## Multiple District 18

| Clubs         |               |             |               | Members               |                         |                         |                                                    |  |
|---------------|---------------|-------------|---------------|-----------------------|-------------------------|-------------------------|----------------------------------------------------|--|
|               | RESULTS FOR   | R 2020-2021 |               | RESULTS FOR 2020-2021 |                         |                         |                                                    |  |
| QUARTER       | NEW CLUB GOAL | NEW CLUBS   | DROPPED CLUBS | QUARTER MEN           | MBER GROWTH NET<br>GOAL | MEMBER GROWTH<br>ACTUAL | DROPPED<br>MEMBERS ACTUAL<br>(including transfers) |  |
| JULY/AUG/SEPT | 0             | 0           | 2             | JULY/AUG/SEPT         | 75                      | 87                      | 113                                                |  |
| OCT/NOV/DEC   | 3             | 0           | 0             | OCT/NOV/DEC           | 135                     | 0                       | 0                                                  |  |
| JAN/FEB/MAR   | 1             | 0           | 0             | JAN/FEB/MAR           | 155                     | 0                       | 0                                                  |  |
| APR/MAY/JUNE  | 3             | 0           | 0             | APR/MAY/JUNE          | 150                     | 0                       | 0                                                  |  |

## GOALS AND ACTUAL MEMBERS CUMULATIVE

| DROPPED CLUBS: 2 |     | 32 CLUBS OF 204 ADDED 1 OR MORE<br>NEW MEMBERS | GENDER DISTRIBUTION  MALE 3,030 (67.41%) |                |     |
|------------------|-----|------------------------------------------------|------------------------------------------|----------------|-----|
| DROPPED MEMBERS  |     |                                                | FEMALE                                   | 1,465 (32.59%) |     |
| DECEASED         | 20  | CLICK HERE FOR CUMULATIVE                      | TOTAL FAMILY UNIT MEMBERS                |                | 819 |
| CLUB CANCELLED   | 9   | MEMBERSHIP DATA                                | FAMILY MEMBERS PAYING HALF               |                | 400 |
| OTHER            | 84  |                                                |                                          |                | 422 |
| TOTAL            | 113 |                                                | 3020                                     |                |     |